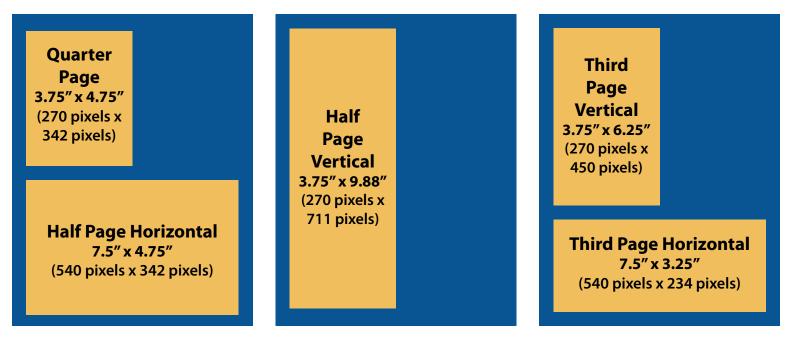

### **Options Available**

In addition to the full-page ad size (8.75" x 11.25"), the following partial ad sizes are available:

### **Display Ad Specifications**

#### Ad Type

#### Ad Size

Full Page Interior Color Full Inside Front Color Full Inside Back Color Half Page Color Third Page Color Quarter Page Color Service Directory Listing 8.75" x 11.25" (Includes Bleed) 8.75" x 11.25" (Includes Bleed) 8.75" x 11.25" (Includes Bleed) 7.5" x 4.75" or 3.75" x 9.88" 3.75" x 6.25" or 7.5" x 3.25" 3.75" x 4.75" 3.75" x 2.00" Business Card Ad